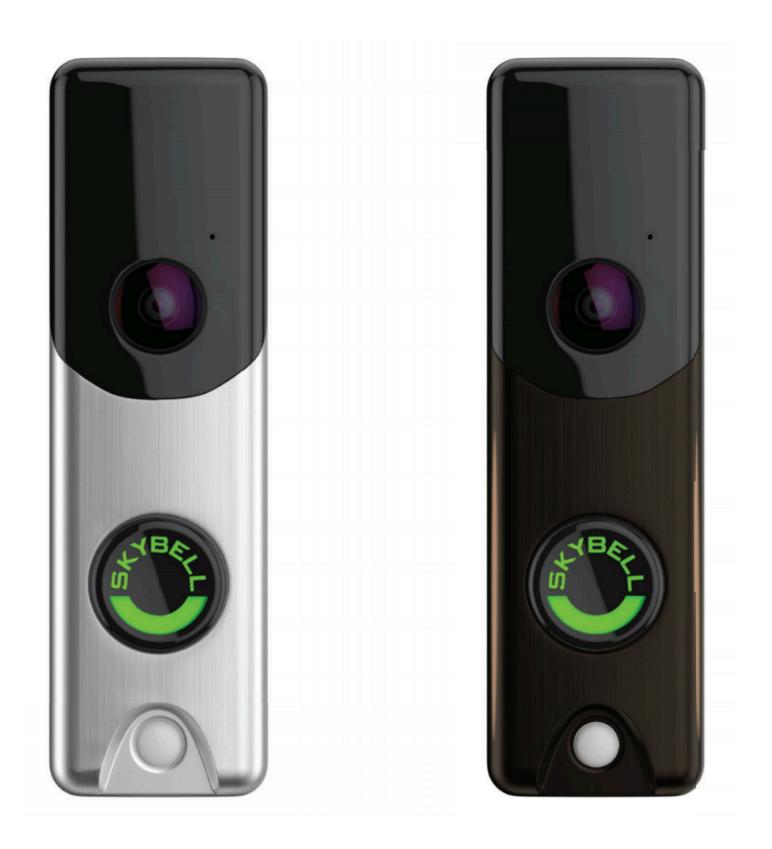

# Slim Line II Wi-Fi Doorbell Camera (ADC-VDB105x/106x) - Data Sheet

#### Overview

The Slim Line II Wi-Fi Doorbell Camera makes it easy to deliver front door awareness to even more customers! The Slim Line II delivers an engaging customer experience with Two-Way Audio, live and recorded video, and notifications. The Slim Line II has an integrated camera, PIR motion sensor, and digital microphone and speaker, that enables homeowners to answer the door and speak right from their app. Customers can also record doorbell triggered clips, set motion triggered automation rules, and receive realtime alerts.

#### Features

- 720p live video
- · Doorbell with integrated camera
- PIR-triggered motion sensitivity (low, medium, and high settings)
- Digital microphone and speaker
- Doorbell-triggered clips
- · Motion-triggered automation rules
- · Real-time alerts
- · Battery heater for improved cold weather performance